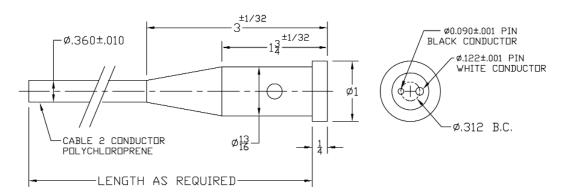

Outline Drawing of a CIM2 Male Connector for Mating to Massa Underwater Transducers (without retaining ring)

Outline Drawing of a C1F2 Female Connector Supplied on Massa Underwater Transducers (without retaining ring)