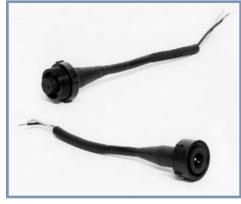

## Massa C1M2/C1F2 Underwater Connectors

Photograph of C1M2 and C1F2 Connectors with Retaining Rings

Massa C1M2 male and C1F2 female 2-conductor in-line Underwater Connectors were developed for the oceanographic comunity to provide highly reliable underwater connection. Massa has manufactured and sold over 100,000 connector pairs, and some have been successfully used for over 20 years in the ocean. there has never been a failure of a connector resported to Massa.

Massa typically supplies transducers with C1F2 Female Connectors attached. C1M2 Male Connectors can be purchased separately to complete the mating connnection. The standard C1M2 is attached to a 5 foot cable with a retaining ring included, but connectors can be fabricated with any length of cable required.