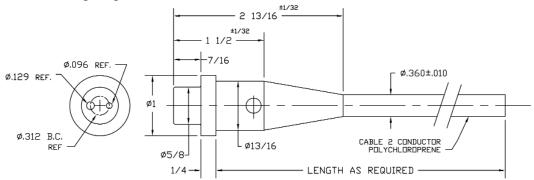

Outline Drawing of a CIM2 Male Connector for Mating to Massa Underwater Transducers (without retaining ring)

Outline Drawing of a C1F2 Female Connector Supplied on Massa Underwater Transducers (without retaining ring)